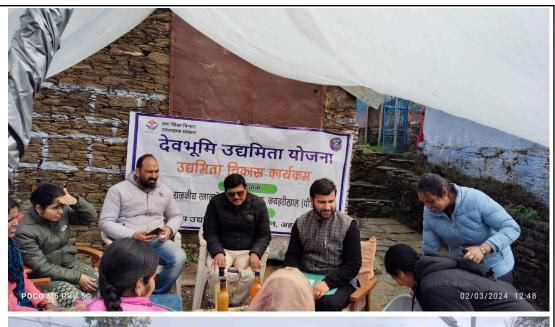

### क्षेत्र भ्रमण कर छात्रों से सीखे उद्यमिता के गुर

जयहरीखाल। भक्त दर्शन राजकीय महाविद्यालय में देवभूमि उद्यमिता योजना के तहत चल रहे उद्यमिता विकास कार्यक्रम के छठवें दिन प्रतिभागियों ने क्षेत्रीय भ्रमण कर उद्यमिता के गुर सीखे। प्रतिभागियों ने जयहरीखाल में स्वरोजगार के लिए चल रहें होम स्टे का भ्रमण किया। होम स्टे संचालक विमल रावत ने प्रतिभागियों को होम स्टे का निर्माण, इसके लिए आवश्यक नियम कानूनों की जानकारी दी। संवाद