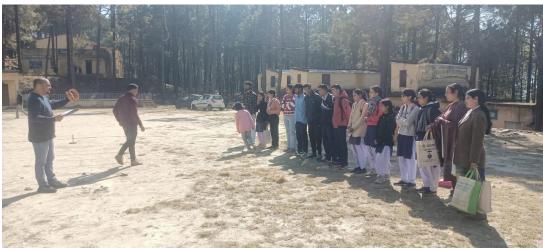

### Field visit for pragmatic learning's about tourism resources and homestay operation

In this regard students were taken to Rawat HOMESTAY under the guidance of Dr. Subham Kala Faculty, Government Degree College, Jaiharikhal. Mr. Vimal Rawat explained the history of Village and its tourism resources to the students. Also, students were taken to homestay to make them understand about homestay operations. The visit was concluded with a question answer session. The field visit was accompanied by faculty members of the department. Such field visits broaden the understanding of tourism students about co-creation of tourism industry, tourism resources, travel operation, which helps them to think and observe the tourism phenomenon closely.

Mr. Vimal explained the marketing aspects of the business and explained the strategies used to promote the homestay concepts. He also explained the importance of organic farming and showed the agro products. The ethical way of doing business is the need of the hour and he explained the importance of it. Students were very participative in asking questions and were happy with the field visit.

### क्षेत्र भ्रमण कर छात्रों से सीखे उद्यमिता के गुर

जयहरीखाल। भक्त दर्शन राजकीय महाविद्यालय में देवभूमि उद्यमिता योजना के तहत चल रहे उद्यमिता विकास कार्यक्रम के छठवें दिन प्रतिभागियों ने क्षेत्रीय भ्रमण कर उद्यमिता के गुर सीखे। प्रतिभागियों ने जयहरीखाल में स्वरोजगार के लिए चल रहें होम स्टे का भ्रमण किया। होम स्टे संचालक विमल रावत ने प्रतिभागियों को होम स्टे का निर्माण, इसके लिए आवश्यक नियम कानूनों की जानकारी दी। संवाद