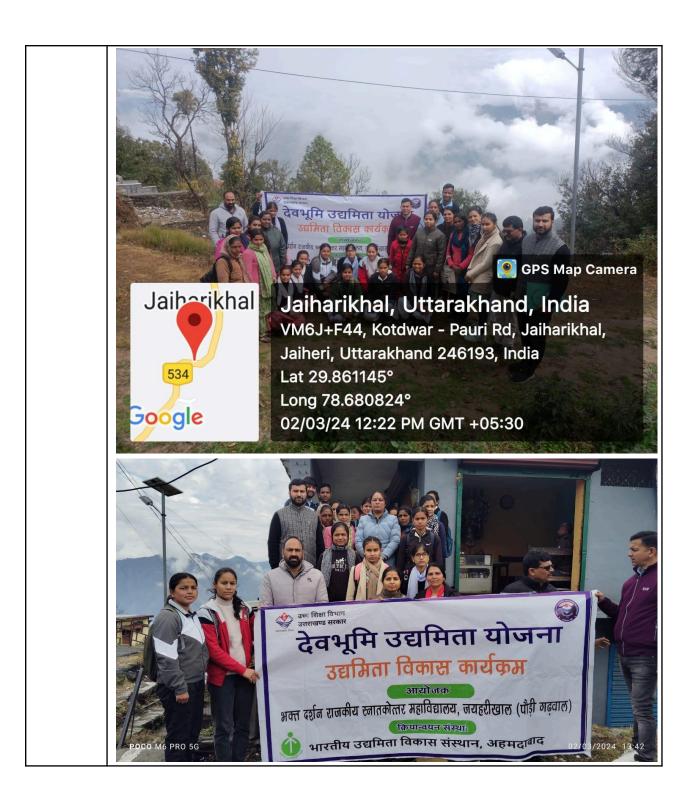

### क्षेत्र भ्रमण कर छात्रों से सीखे उद्यमिता के गुर

जयहरीखाल। भक्त दर्शन राजकीय महाविद्यालय में देवभूमि उद्यमिता योजना के तहत चल रहे उद्यमिता विकास कार्यक्रम के छठवें दिन प्रतिभागियों ने क्षेत्रीय भ्रमण कर उद्यमिता के गुर सीखे। प्रतिभागियों ने जयहरीखाल में स्वरोजगार के लिए चल रहें होम स्टे का भ्रमण किया। होम स्टे संचालक विमल रावत ने प्रतिभागियों को होम स्टे का निर्माण, इसके लिए आवश्यक नियम कानूनों की जानकारी दी। संवाद

# छात्र-छात्राओं को रोजगारपरक कार्यक्रमों की जानकारी दी

संवाद सहयोगी, लैंसडीन: डा.भक्तदर्शन चलाई जा रही योजनाओं का लाभ लेने की राजकीय स्नातकोत्तर महाविद्यालय के छात्रों ने बात कही। छात्रों ने जयहरीखाल क्षेत्र में स्थित उद्यमिता कार्यक्रम के तहत क्षेत्र भ्रमण कर होम स्टे का भ्रमण किया। रोजगार के अवसरों का अध्ययन किया। छात्रों विमल रावत ने होम स्टे को शुरू करने से उत्पादों को जाना।