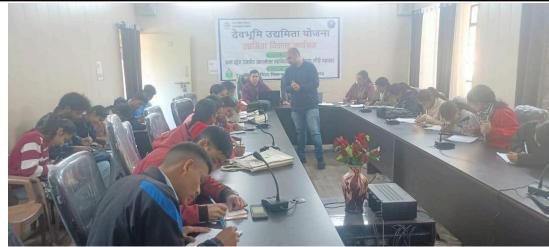

उद्यमिता शिविर

जीएसटी का पाट

में पढ़ाया

जानकारी दी गई। महाविद्यालय देवभूमि उद्यमिता शिविर के 10वें दिन जीएसटी दिया गया। प्राचार्य डा. एलआर राजवंशी कहा कि जीएसटी कर संग्रह निरंतर वह रहा है। सरकार को मिलने वाले करों से विकास के नए आयाम स्थापित हो रहे हैं। इस मौके पर उद्यमी कमल सिंह रावत ने कहा कि सरकार की ओर से विभिन्न वस्तुओं पर कर निर्धारण किया गया है। कई वस्तुओं पर सेस टैक्स भी लगाया जाता है, जो विशेष कर की श्रेणी में आता है। (संस)