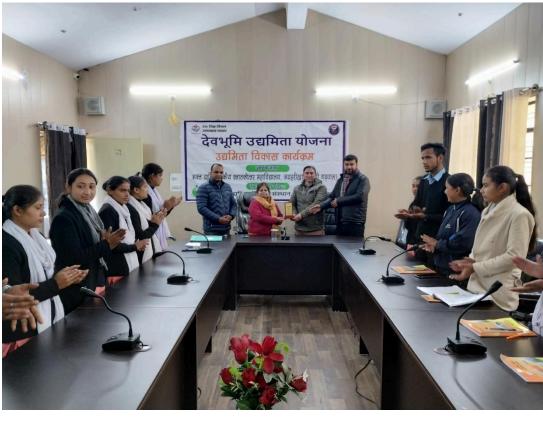

### प्रतिभागियों से उद्यम के लिए पंजीकरण करवाए

जयहरीखाल। भक्त दर्शन राजकीय महाविद्यालय, जयहरीखाल में देवभूमि उद्यमिता योजना के तहत चल रहे उद्यमिता विकास कार्यक्रम के अंतिम दिन प्रतिभागियों से डीपीआर बनवाई गई और उद्यम के लिए पंजीकरण करवाए गए। समापन समारोह में बतौर मुख्य अतिथि महाविद्यालय की प्राचार्य प्रो. एलआर राजवंशी ने कहा कि यह कार्यक्रम निश्चित रूप से समस्त प्रतिभागियों के लिए लाभदायक सिद्ध होगा। इस अवसर पर देवभूमि उद्यमिता योजना से सिद्धार्थ रावत और मंदीप असवाल ने प्रतिभागियों से डीपीआर बनवाई और उद्यम के लिए पंजीकरण करवाए गए। योजना के नोडल अधिकारी डॉ. शुभम काला ने समस्त प्रतिभागियों का हार्दिक आभार जताया। संवाद