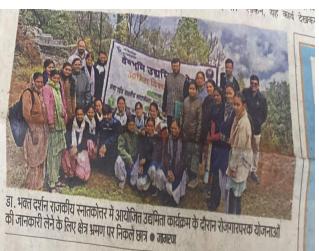

### क्षेत्र भ्रमण कर छात्रों से सीखे उद्यमिता के गुर

जयहरीखाल। भक्त दर्शन राजकीय महाविद्यालय में देवभूमि उद्यमिता योजना के तहत चल रहे उद्यमिता विकास कार्यक्रम के छठवें दिन प्रतिभागियों ने क्षेत्रीय भ्रमण कर उद्यमिता के गुर सीखे। प्रतिभागियों ने जयहरीखाल में स्वरोजगार के लिए चल रहें होम स्टे का भ्रमण किया। होम स्टे संचालक विमल रावत ने प्रतिभागियों को होम स्टे का निर्माण, इसके लिए आवश्यक नियम कानूनों की जानकारी दी। संवाद

# छात्र-छात्राओं को रोजगारपरक कार्यक्रमों की जानकारी दी

संवाद सहयोगी, लैंसडीन: डा.भक्तदर्शन चलाई जा रही योजनाओं का लाभ लेने की राजकीय स्नातकोत्तर महाविद्यालय के छात्रों ने बात कही। छात्रों ने जयहरीखाल क्षेत्र में स्थित उद्यमिता कार्यक्रम के तहत क्षेत्र भ्रमण कर होम स्टे का भ्रमण किया। रोजगार के अवसरों का अध्ययन किया। छात्रों विमल रावत ने होम स्टे को शुरू करने से उत्पादों को जाना।