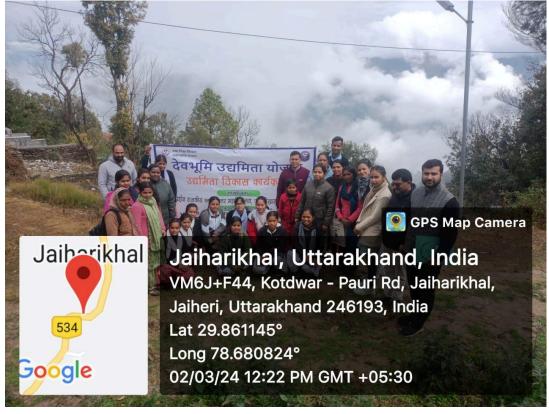

### Annexure-V Program Photos (with GPS Tagged)

| <u>Day 1</u>    |  |
|-----------------|--|
| <u>26/02/24</u> |  |

<u>Day 3</u> 28/02/24

<u>Day 5</u> 01/03/24

Day 6 02/03/24

<u>Day 9</u> 06/03/24

<u>Day 10</u> 07/03/24