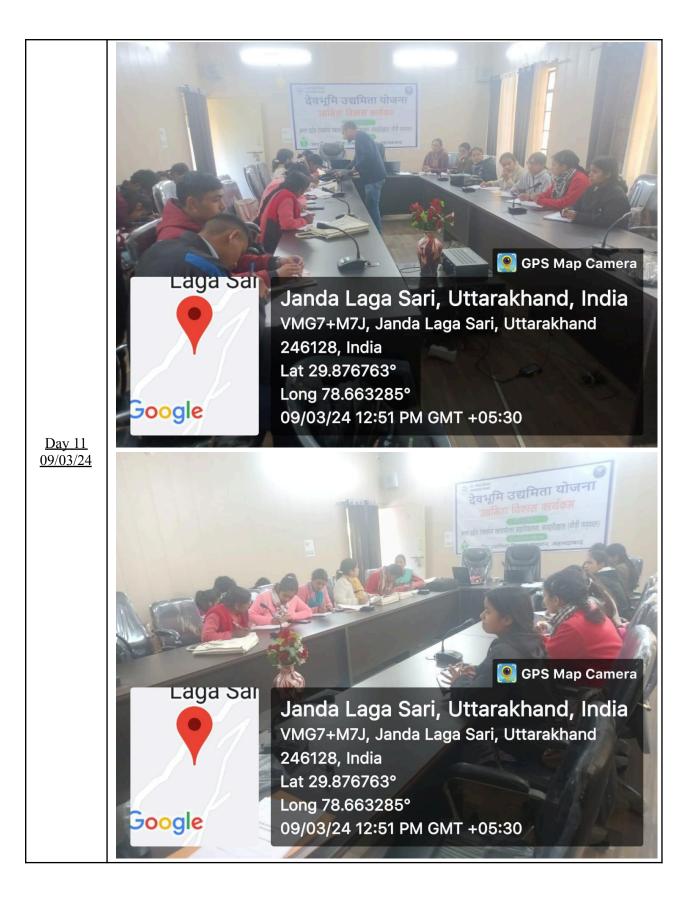

ry, tourism resources, travel operation, which helps them to think and observe the tourism phenomenon closely.

Mr. Vimal explained the marketing aspects of the business and explained the strategies used to promote the homestay concepts. He also explained the importance of organic farming and showed the agro products. The ethical way of doing business is the need of the hour and he explained the importance of it. Students were very participative in asking questions and were happy with the field visit.

### Annexure-V Program Photos (with GPS Tagged)

| <u>Day 1</u>    |  |
|-----------------|--|
| <u>26/02/24</u> |  |















<u>Day 3</u> 28/02/24















<u>Day 5</u> 01/03/24









Day 6 02/03/24



















<u>Day 9</u> 06/03/24





<u>Day 10</u> 07/03/24













<u>Day 12</u> 11/03/24







## उत्पादों के मार्केटिंग की जानकारी दी

जयहरीखाल। महाविद्यालय, जयहरीखाल में देवभूमि उद्यमिता योजना के तहत उद्यमिता विकास कार्यक्रम शुरू हो गया है। पहले दिन छात्र-छात्राओं के साथ ही 18 से 45 वर्ष तक के लोगों को स्थानीय उत्पादों की मार्केटिंग, ब्रांडिंग, बिजनेस आइंडिया के बारे

में विस्तार से जानकारी दी।

कार्यक्रम का उद्घाटन महाविद्यालय के प्रभारी प्राचार्य डॉ. आरके द्विवेदी ने किया। उन्होंने कार्यक्रम को उपयोगी बताते हुए सभी को अधिक से अधिक संख्या में इस कार्यक्रम में प्रतिभाग करने के लिए प्रेरित किया। कार्यक्रम में 45 प्रतिभागियों ने शिरकत की। संवाद





### क्षेत्र भ्रमण कर छात्रों से सीखे उद्यमिता के गुर

जयहरीखाल। भक्त दर्शन राजकीय महाविद्यालय में देवभूमि उद्यमिता योजना के तहत चल रहे उद्यमिता विकास कार्यक्रम के छठवें दिन प्रतिभागियों ने क्षेत्रीय भ्